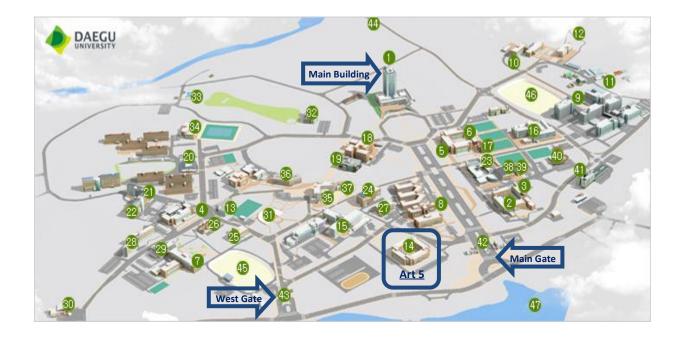

| 1  | Main Administrative Building (Museum)                                                                       | 16 | College of Rehabilitation Sciences                                                     | 31 | Amphitheater                                                     |
|----|-------------------------------------------------------------------------------------------------------------|----|----------------------------------------------------------------------------------------|----|------------------------------------------------------------------|
| 2  | College of Humanities                                                                                       | 17 | Evening Class Building                                                                 | 32 | Sports Center                                                    |
| 3  | Faculty Offices, College of Humanities                                                                      | 18 | Central Library (Building 1)                                                           | 33 | Biho Garden                                                      |
| 4  | College of Law, College of Public Administration                                                            | 19 | Central Library (Building 2)                                                           | 34 | The 145th Reserve Officers'<br>Training Corps (R.O.T.C)          |
| 5  | College of Economics and<br>Business Administration                                                         | 20 | Biho Dormitory<br>- Women's Dorm (Building 1,2,3,5)<br>- Men's Dorm (Building 1,2,3,5) | 35 | Student Union Building 1                                         |
| 6  | Faculty Offices, College of Economics and Business Administration                                           | 21 | International House<br>(Building 1, 2)                                                 | 36 | Student Union Building 2<br>(Health office, Post office)         |
| 7  | College of Social Sciences<br>(Building 1,2)                                                                | 22 | Human Resources Development Center                                                     | 37 | Blood Bank                                                       |
| 8  | College of Natural Sciences<br>(Building 1,2)                                                               | 23 | Institute of Computer & Communication                                                  | 38 | Gymnasium                                                        |
| 9  | College of Engineering<br>College of Information and Communication<br>Engineering<br>(Building 1,2,3,5,6,7) | 24 | Industry & Academic Cooperation Foundation                                             | 39 | Ssireum Gymnasium<br>(Korean Traditional Wrestling)              |
| 10 | College of Life & Environmental Science<br>(Building 1,2)                                                   | 25 | Braille Library, Braille Books Publishing Section                                      | 40 | Geomdo Gymnasium<br>(Korean Swordmanship)                        |
| 11 | College of Life and Environmental Science<br>(University Research Farm)                                     | 26 | Disabled Students Services Center                                                      | 41 | Gyeongbuk Techno-Park Specialization<br>Center, Daegu University |
| 12 | College of Life and Environmental Science<br>(Adjunct Experimental Forest)                                  | 27 | Research Center for Instrumental Analysis                                              | 42 | Main Gate                                                        |
| 13 | College of Arts and Design<br>(Building 1,2,3)                                                              | 28 | Faculty Offices                                                                        | 43 | West Gate                                                        |
| 14 | College of Arts and Design<br>(Building 5 / Division of International Studies)                              | 29 | Joint Lecture Hall                                                                     | 44 | North Gate                                                       |
| 15 | College of Education (Building 1,2)                                                                         | 30 | Glory Church                                                                           | 45 | Soccer Stadium                                                   |
|    |                                                                                                             |    |                                                                                        | 46 | Multi-Purpose Field                                              |
|    |                                                                                                             |    |                                                                                        | 47 | Muncheon Lake<br>(Aquatic Sports Park)                           |